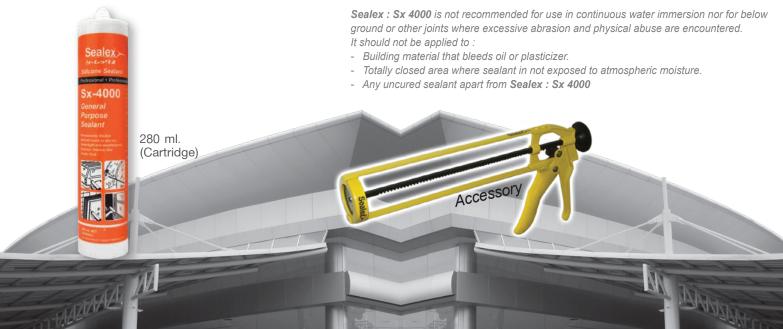

|  |
| Working time (tooling)                          | 10 min.(Before sealant skin forms) |  |
| Curing time (2-3mm. Bead)                       | 24 hours                           |  |
| Cured Sealant - After 7 days at 25 C and 50% RH |                                    |  |
| Durometer, Shore A                              | 17 points                          |  |
| Tensile strength                                | 2 Mpa                              |  |
| Service Temperature                             | -50 C to +150 C                    |  |
| Movement Capability                             | ±25%                               |  |

### Contained:

280ml per cartridge

# Colour available:

Clear, White, Light Grey, Aluminium, Black, Bronze

# Size of Packaging